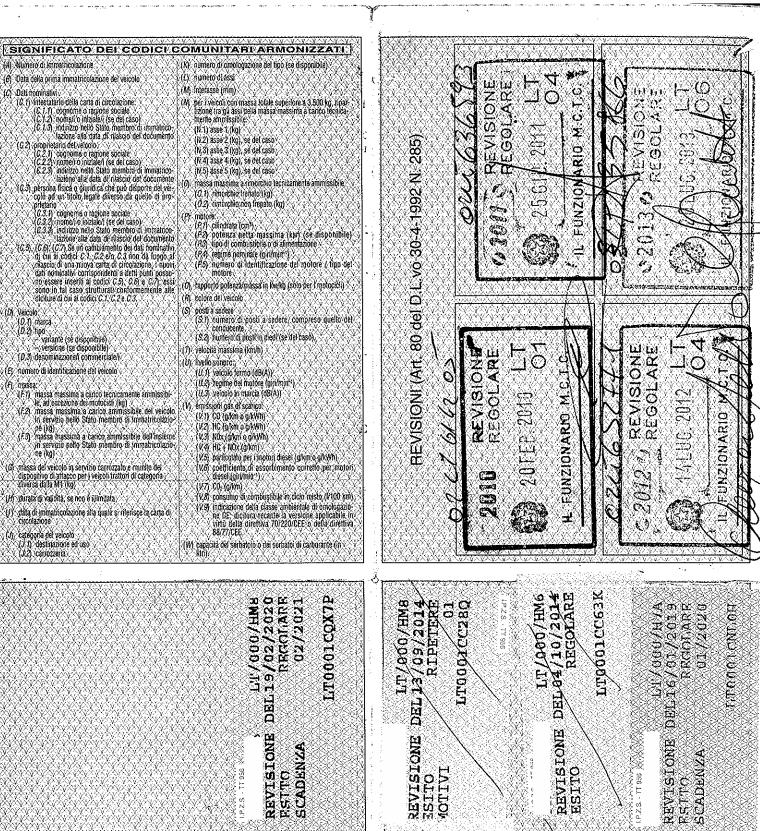

MARCA OPERATIVA DUPLICATO 04/LT/831589 LUNGHEZZA 9,500 M LARGHEZZA 2,480 M PORTATA 18600 KG PNEUMATICI: 8,25 X15-18 PR IMPRESA CON LICENZA C.P. N.EOLPHP. IL PRESENTE RIMORCHIO PUO: ESSERE TRAINA-TO DA AUTOVEICOLI TECNICAMENTE IDONEI IN DISPONIBILITA` ALLA STESSA IMPRESA. REVISIONE EFFETTUATA CON ESITO \*REGOLARE\*. DATA 10.01.2009 (LT0001BQV8V) CON RAMPE DI CARICO PER MACCH.OPER. SOLO PER TRASPORTI AUTORIZZATI AI SE NSI DELL'ART10 DEL T.U.E PER CARICHI SISTEMATI SULLA SOLA PARTE BASSA DEL PIANALE LUNGA 5,30M, SONO AMMESSE LE SEGUENTI MASSE AL LIMITE POTENZIALE: MASSA COMPLESSIVA 310 Q ; MASSE MAX SU CLASCUN ASSE 120 Q

2

LT/000/EKZ LZ0/12/2017 REGOLARE

DEL

REVISIONE ESITO

TT 956

DEL 28/11/2016 REGOLARE

REVISIONE RSTTO

在/000/117

1 DEL 27/21/2015 PRÉDIANE

KENTSTONE 1

LTGOCICEDSP

LTOODI CHCIT

LTGOOTCIDEL