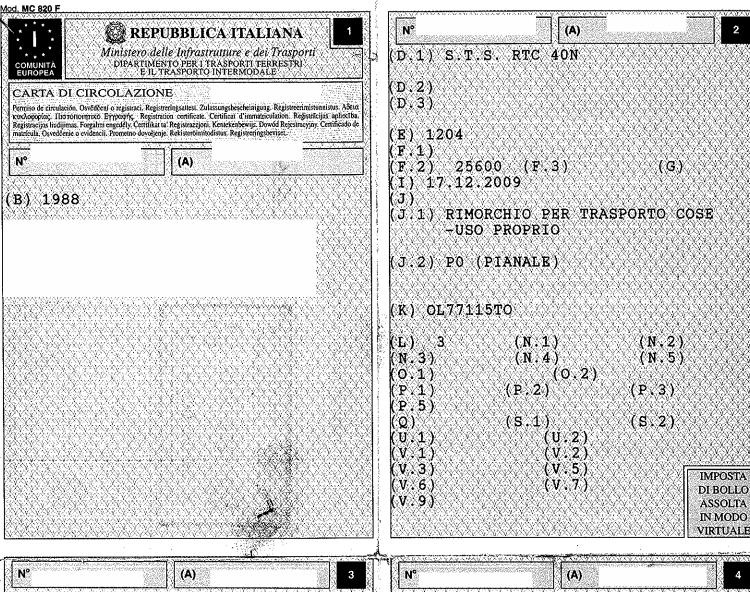

MARCA OPERATIVA DUPLICATO 04/LT/831589 LUNGHEZZA 9,500 M LARGHEZZA 2,480 M PORTATA 18600 KG PNEUMATICI: 8,25 X15-18 PR IMPRESA CON LICENZA C.P. N.EOLPHP. IL PRESENTE RIMORCHIO PUO: ESSERE TRAINA-TO DA AUTOVEICOLI TECNICAMENTE IDONEI IN DISPONIBILITA` ALLA STESSA IMPRESA. REVISIONE EFFETTUATA CON ESITO \*REGOLARE\*. DATA 10.01.2009 (LT0001BQV8V) CON RAMPE DI CARICO PER MACCH.OPER. SOLO PER TRASPORTI AUTORIZZATI AI SE NSI DELL'ART10 DEL T.U.E PER CARICHI SISTEMATI SULLA SOLA PARTE BASSA DEL PIANALE LUNGA 5,30M, SONO AMMESSE LE SEGUENTI MASSE AL LIMITE POTENZIALE: MASSA COMPLESSIVA 310 Q ; MASSE MAX SU CLASCUN ASSE 120 Q

2



LT/000/EKZ LZ0/12/2017 REGOLARE

DEL

REVISIONE ESITO

TT 956

DEL 28/11/2016 REGOLARE

REVISIONE RSTTO

在/000/117

1 DEL 27/21/2015 PRÉDIANE

KENTSTONE 1

LTGOCICEDS